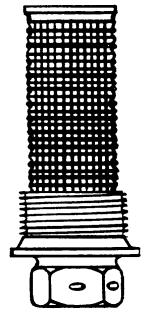

## OIL SUCTION SCREEN - Reference Figure 2.

The following list provides new oil suction screen part numbers and applicable engine models. These oil suction screens utilize wire mesh rather than a perforated tube to provide improved filtration. Identification of these screens is accomplished as indicated in Figure 2.

| ENGINE MODEL                             | DESCRIPTION           | PART NUMBER |
|------------------------------------------|-----------------------|-------------|
| All O-300's                              | . Screen, Oil Suction | . 653986    |
| All IO-360's, TSIO-360's and LTSIO-360's | . Screen, Oil Suction | . 653658    |

PERFORATED TUBE SCREEN
PART NUMBERS 633272, 649470, 649471
652669, 652670

**FIGURE 2. OIL SUCTION SCREENS** 

| 18 | SSUED |      | REVISED |     |      | TELEDYNE CONTINENTAL MOTORS        | PAGE NO | REVISION |
|----|-------|------|---------|-----|------|------------------------------------|---------|----------|
| МО | DAY   | YEAR | MO      | DAY | YEAR | P.O. Box 90 • MOBILE ALABAMA 36601 | 3 of 3  |          |
| 04 | 12    | 96   |         |     |      | 334-438-3411                       | SB96-4  |          |