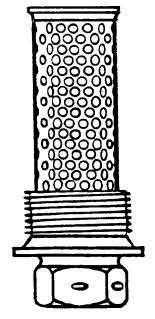

## OIL SUCTION SCREEN - Reference Figure 2.

The following list provides new oil suction screen part numbers and applicable engine models. These oil suction screens utilize wire mesh rather than a perforated tube to provide improved filtration. Identification of these screens is accomplished as indicated in Figure 2.

| ENGINE MODEL                             | DESCRIPTION           | PART NUMBER |
|------------------------------------------|-----------------------|-------------|
| All O-300's                              | . Screen, Oil Suction | . 653986    |
| All IO-360's, TSIO-360's and LTSIO-360's | . Screen, Oil Suction | . 653658    |

PERFORATED TUBE SCREEN
PART NUMBERS 633272, 649470, 649471
652669, 652670

**FIGURE 2. OIL SUCTION SCREENS** 

| 18 | SSUED |      | REVISED |     |      | TELEDYNE CONTINENTAL MOTORS        | PAGE NO | REVISION |
|----|-------|------|---------|-----|------|------------------------------------|---------|----------|
| МО | DAY   | YEAR | MO      | DAY | YEAR | P.O. Box 90 • MOBILE ALABAMA 36601 | 3 of 3  |          |
| 04 | 12    | 96   |         |     |      | 334-438-3411                       | SB96-4  |          |