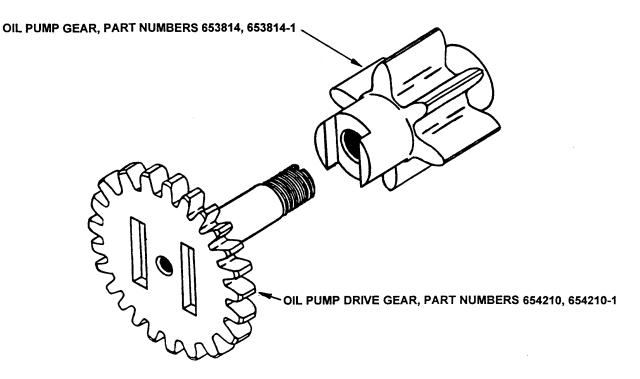

subject parts require replacement.

MODELS All O-300, IO-360, TSIO-360 and LTSIO-360 model engines. See "NOTE" for

**AFFECTED:** exceptions.

OIL PUMP GEARS - Reference Figure 1.

The following list provides new oil pump drive gear and oil pump gear part numbers and applicable engine models. The installation of these oil pump drive gears will satisfy the compliance requirement of TCM Service Bulletin CSB96-5 and utilize the same identification groove.

The new oil pump drive gear and oil pump gear must go into service together and must not be used with earlier production gears.

| ENGINE MODEL                              | DESCRIPTION          | PART NUMBER           |
|-------------------------------------------|----------------------|-----------------------|
| All O-300's, IO-360's and TSIO-360's.     | Gear, Oil Pump Drive | 654210                |
| All LTSIO-360's<br>All O-300's, IO-360's, | Gear, Oil Pump Drive | 654210-1              |
| TSIO-360's and LTSIO-360's                | Gear, Oil Pump       | 653814*<br>653814-1** |

- \* Must be used in oil pump chambers that have a measured depth of .747 .745.
- \*\* Must be used in oil pump chambers that have a measured depth of .660 .658.

NOTE: THESE GEARS CANNOT BE USED IN THE EARLY STYLE O-300 AND IO-360-A

FIGURE 1. OIL PUMP DRIVE GEAR AND OIL PUMP GEAR